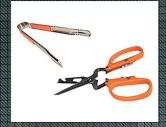

Tongs and meat scissors included

The carrying case includes a place to put a butane cartridge (sold separately)

- Butane loads instantly and safely
- Adjustable heat control
- Automatic shut-off safety lock
- Piezo ignitor safety lock
- Durable carrying case
- Butane gas is not included
- CSA Listed

## **INCLUDED**:

- 1- Plastic case
- 2- Multi-function grill
- 3- Tongs and meat scissors
- 4- Butane cartridge
- (sold separately)