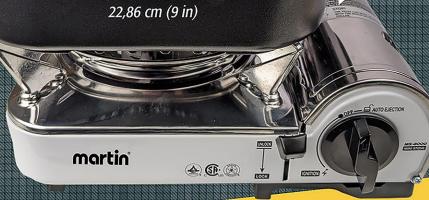

## Martin

## Portable butane Gas Stove Kit

outdoors - camping - RV - gifts

MS-8000 PLUS

| Model          | MS-8000PLUS       |
|----------------|-------------------|
| Product number | 220-050           |
| Height         | 12,7 cm (5 in)    |
| Width          | 20,32 cm (8 in)   |
| Length         | 25,4 cm (10 in)   |
| Weight         | 0,91 kg (2,30 lb) |
| Btu/Hour       | 7,200             |
| Master         | 5 units           |
| UPC Code       | 7 78047 11773 8   |
|                |                   |

Tongs and meat scissors included

The carrying case includes a place to put a butane cartridge (sold separately)

- Butane loads instantly and safely
- Adjustable heat control
- Automatic shut-off safety lock
- Piezo ignitor safety lock
- Durable carrying case
- Butane gas is not included
- CSA Listed