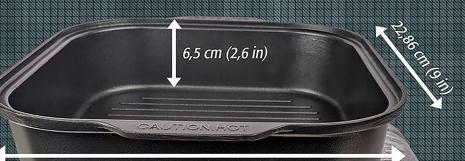

## Portable butane Gas Stove Kit

outdoors - camping - RV - gifts

MS-8000 PLUS

| Model          | MS-8000PLUS       |
|----------------|-------------------|
| Product number | 220-050           |
| Height         | 12,7 cm (5 in)    |
| Width          | 20,32 cm (8 in)   |
| Length         | 25,4 cm (10 in)   |
| Weight         | 0,91 kg (2,30 lb) |
| Btu/Hour       | 7,200             |
| Master         | 5 units           |
| UPC Code       | 7 78047 11773 8   |
|                |                   |